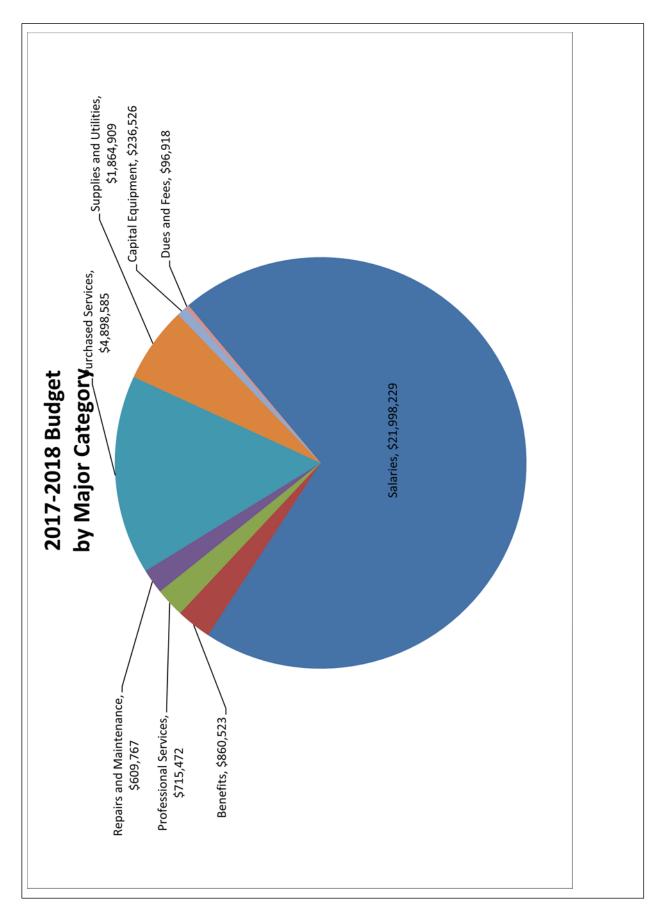

This proposed budget of \$31,280,929 is a \$385,596 (1.2%) increase over the FY 2016-2017 BoE budget of \$30,895,333.

Key items in the Superintendent's 2017-2018 budget proposal:

- Six (6) retirements (to be replaced with new hire or appropriately certified teacher who has been subject of a reduction in force)
- Reduce three (3) full time positions
- Eliminate three (3) existing teacher vacancies carried in the 2016 -2017 budget
- Increase special education expenditures due to enrollment and severity of disabilities
- Increase magnet school tuition expenditures (number and cost)
- Maintain current programs
- Continue efforts for instructional and organizational improvements

Ledyard Board of Education

2017-2018

Superintendents

Proposed Budget

December 28, 2016

Total Budget: \$ 31,280,929

Budget Increase: \$ 385,596 (1.2%)

# Personnel Services (object codes 51010-51300) – (\$23,135) or 0.11% decrease

Despite a contractual gross wage increase of 1.33% plus step, Teacher Salaries (51030-51050) decrease overall by (\$108,957). Six anticipated retirements have been budgeted with savings of (\$196,214). Enrollment projections at this time show Ledyard Center School will decrease one classroom section and Gallup Hill School will decrease one classroom section. Ledyard High School will decrease one position. Savings from three additional, full time, unfilled positions teaching positions that were not hired in 2016-2017 are also reflected in the current budget request.

# Employee Benefits (object codes 52200-52800) – (\$142,198) or 14.18% decrease

Retirement Expenses (52300) reflect estimated cost increases in medical reimbursements, benefits, and retiree administration maintenance. Unemployment Expense (52600) is decreased to reflect current claims and accounts for the anticipated reductions of staff as noted above. Social Security/Medicare expenses (52200) reflect the full implementation of the FICA Alternative program. Districtwide Insurance (52800) decreases based upon a reduced number of teaching positions and a decrease in salaries districtwide.

# Professional/Technical Services (object codes 53210-53740) – (\$26,444) or 3.56% decrease

Professional/Technical services are forecast down slightly in 2017-2018. Tutors (53210) are up over \$4,500 reflecting increases in special education and expulsion/homebound tutoring services. District Professional Development (53300) has increased by \$2,925 primarily due to professional development for recently adopted new science standards. Other Professional Services (53400) increases to properly fund legal expenses. Curriculum Development is reduced to reflect estimated programing needs, scheduled revisions, and required updates to align to national standards.

# Purchased Property Services (object codes 54100-54900) – \$13,792 or 2.31% increase

Repair and Maintenance expenses (54300) increase to modestly provide continued support for facilities expenses and properly budget for copier contract expenses. Water use charges are budgeted with a slight savings reflecting historical usage.

# Other Purchased Services (object codes 55100-55900) - \$476,560 or 10.78% increase

Transportation (55100) is forecasted to increase by a contractual amount of CPI, currently estimated at 2.0%, less the 2016-2017 actual Magnet School Transportation reimbursement. Savings are also reflected in the elimination of one bus route during the 2016-2017 school year. Special Education Transportation (55110) includes expenses from both in-district (STA) and out of district vendors. In combination, Special Education Tuition – Public (55600) and Special Education Tuition Non-Public (55700) increase \$128,292 based upon increase outplacements, more complex outplacements, and an estimated 5% tuition increase. Magnet School Tuitions have been adjusted upward by \$227,305 to properly reflect anticipated new enrollments as well as significant increases in tuition rate estimated from historical increases.

# Supplies (object codes 56110-56900) – \$52,130 or 2.88% increase

Textbooks (56400) are up \$60,305, reflecting consumable textbook replacement cycles and the new standards and curriculum in social studies and science. Technology Supplies (56890) are up in aggregate, reflecting continued technology investments in exchange for savings in instructional supplies, books, and non-instructional supplies. Utilities decrease by over \$35,000, including Electricity (56220) and Natural Gas (56210). Electricity is in the process of being bid, and the current markets for Natural Gas are favorable. There were no significant unfunded supply requests at the school levels.

# Equipment (object codes 57300-57350) – \$45,317 or 23.70% increase

New Equipment (57300) and Replacement Equipment (57310) have reductions predicated on the maintenance of adequate supply account budgets. District Software (57350) accounts for all of the increase in this category and now includes an accurate budget and consolidation of district software contracts into this line item.

# Other Objects (object codes 8100-8900) – (\$10,426) or 9.71% decrease

Dues and Fees (58100) decrease at the District Level. Our affiliation with Project Oceanology remains intact with Field Trips (58120) slightly increasing in 2017-2018.