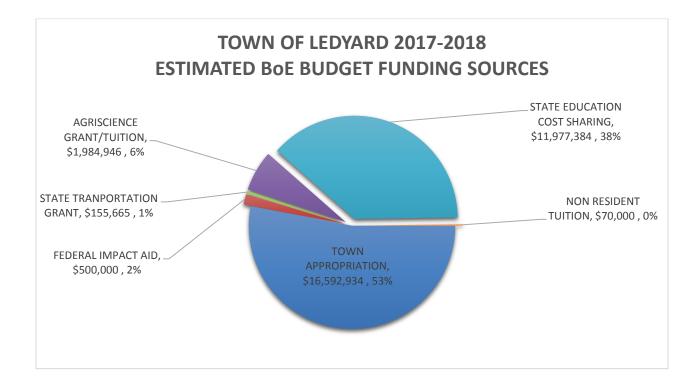

Initial budget forecasts for the 2017-2018 school year had a potential projected increase of over \$900,000. These projected increases were based on calculations of contractual salary obligations, transportation, special education and magnet school tuitions. Based on feedback from the Town Council and BoE Joint Finance Committee significant effort was required to reduce the potential increase in the BoE budget.

Outside of contractual increases related to salaries, the budget continues to be significantly impacted by costs that are minimally controlled by the Superintendent. Magnet school tuition and out of district special education costs continue to increase dramatically and in combination represents a \$355,597 increase in this year's budget. While this budget forecast includes current data available, the relative unpredictability of these areas combined with a high rate of student mobility makes the budget in these areas highly volatile. It is also important to note continued concerns with the level of State funding provided directly to the Town of Ledyard and funding provided directly to the district through Federal and State categorical grants.

This proposed budget of \$31,280,929 is a \$385,596 (1.2%) increase over the FY 2016-2017 BoE budget of \$30,895,333.

Key items in the Superintendent's 2017-2018 budget proposal:

- Six (6) retirements (to be replaced with new hire or appropriately certified teacher who has been subject of a reduction in force)
- Reduce three (3) full time positions
- Eliminate three (3) existing teacher vacancies carried in the 2016 -2017 budget
- Increase special education expenditures due to enrollment and severity of disabilities
- Increase magnet school tuition expenditures (number and cost)
- Maintain current programs
- Continue efforts for instructional and organizational improvements